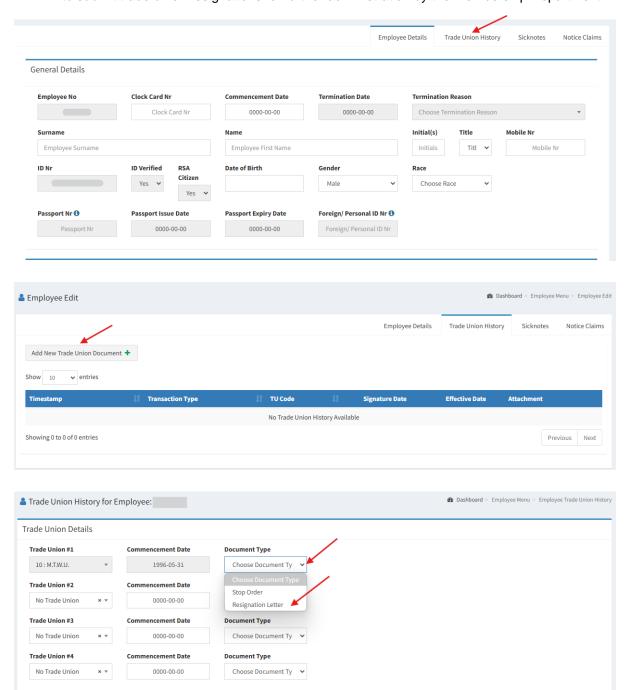

1. E-Suggestion Box - Employers can utilise this option to submit improvements/suggestions relating to the E-Business Portal.

2. Trade Union Resignation Request - Employers can utilise this option on the E-Business Portal to submit trade union resignations for further administration by the Membership Department.