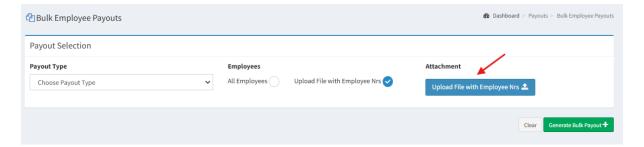

- 3. Bulk Uploads (You will now be able to upload employee leave dates and expected payment dates). Please find the upload process below and the file format
  - Please remove headings
  - o File should only consist of data that should be on the bulk application
  - o File will need to be saved in csv format
  - o If you're struggling, please contact E-Business