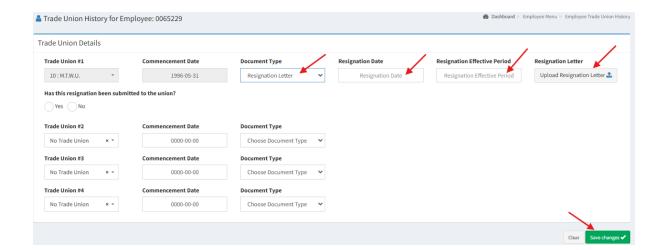

1. E-Suggestion Box - Employers can utilise this option to submit improvements/suggestions relating to the E-Business Portal.

2. Trade Union Resignation Request - Employers can utilise this option on the E-Business Portal to submit trade union resignations for further administration by the Membership Department.