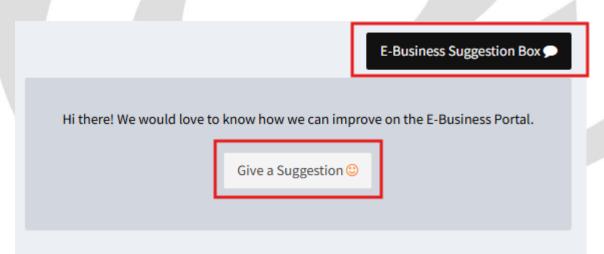

1. E-Suggestion Box - Employers can utilise this option to submit improvements/suggestions relating to the E-Business Portal.

2. Trade Union Resignation Request - Employers can utilise this option on the E-Business Portal to submit trade union resignations for further administration by the Membership Department.